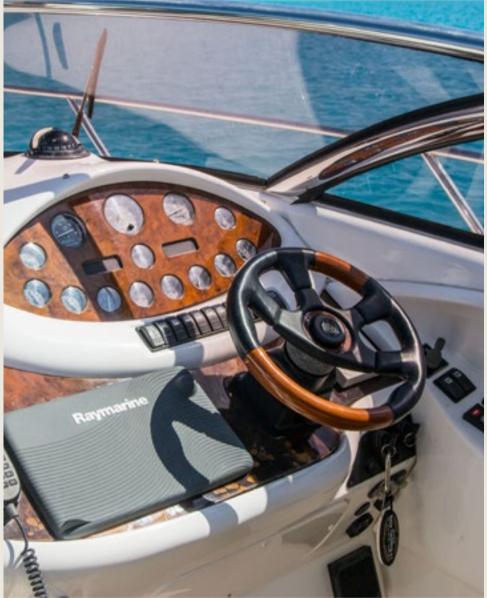

Mooring License N° 8 + Skipper

1 open plan

13,0 m / 3,3 m

110 L/h

32 knots

Sunshade, front and back sunbeds, exterior sitting area, bluetooth music connection, no A/C

Captain, insurance, towels, complimentary drinks (water, ice, 18 soft drinks, 14 beers, 1 white wine, 1 rosé, 2 cava), snacks, paddle boards, snorkeling equipment