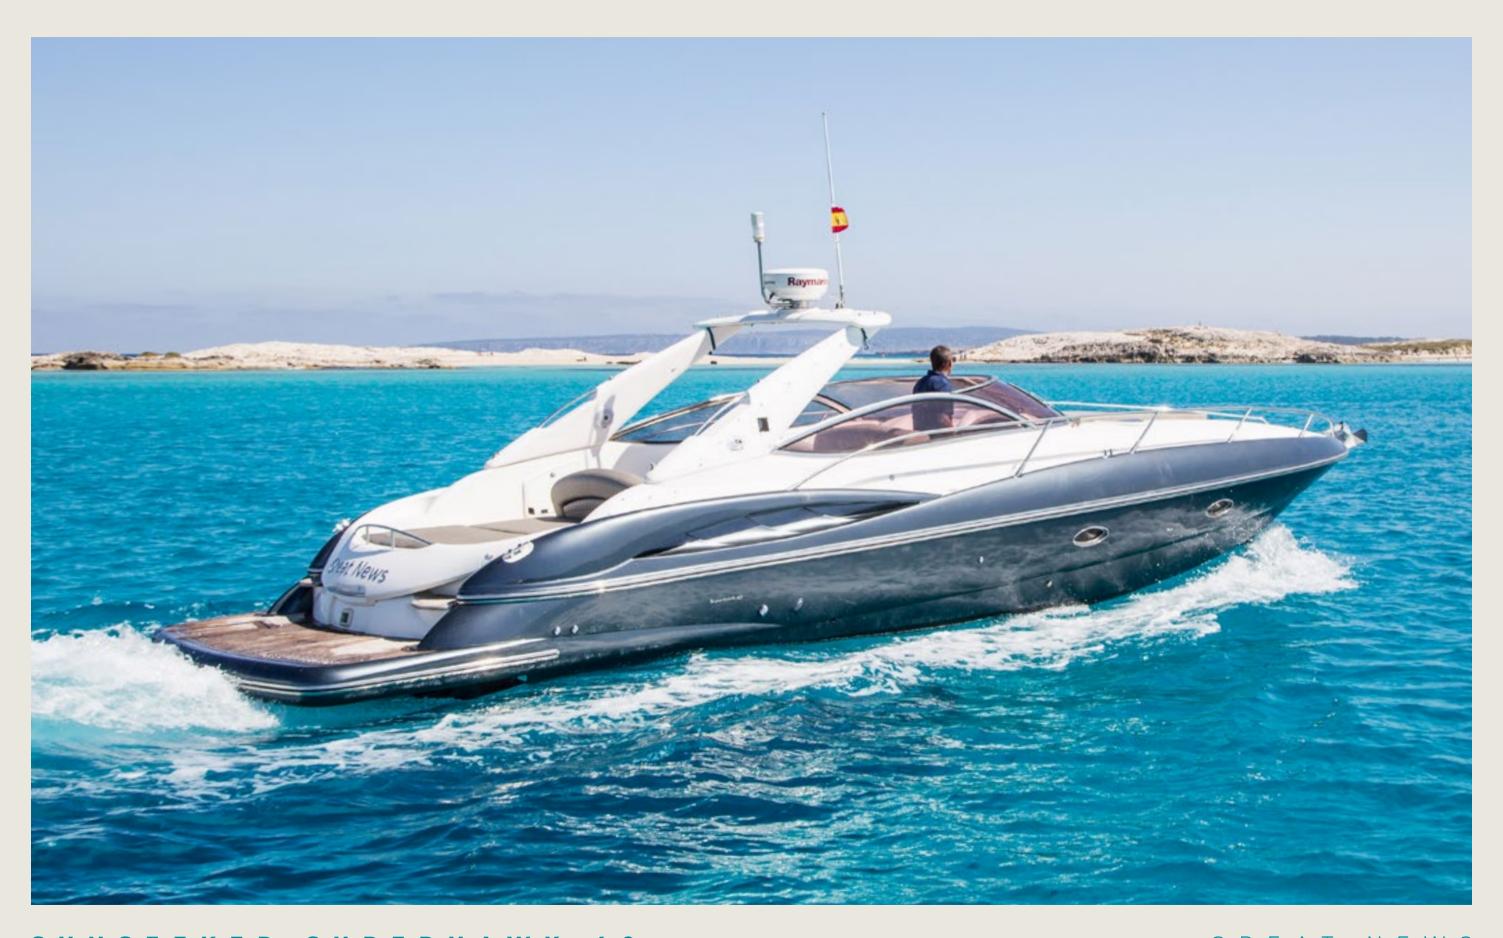

# SUNSEEKER SUPERHAWK 40 GREAT NEWS

Mooring License N° 8 + Skipper

1 open plan

13,0 m / 3,3 m

110 L/h

32 knots

Sunshade, front and back sunbeds, exterior sitting area, bluetooth music connection, no A/C

Captain, insurance, towels, complimentary drinks (water, ice, 18 soft drinks, 14 beers, 1 white wine, 1 rosé, 2 cava), snacks, paddle boards, snorkeling equipment