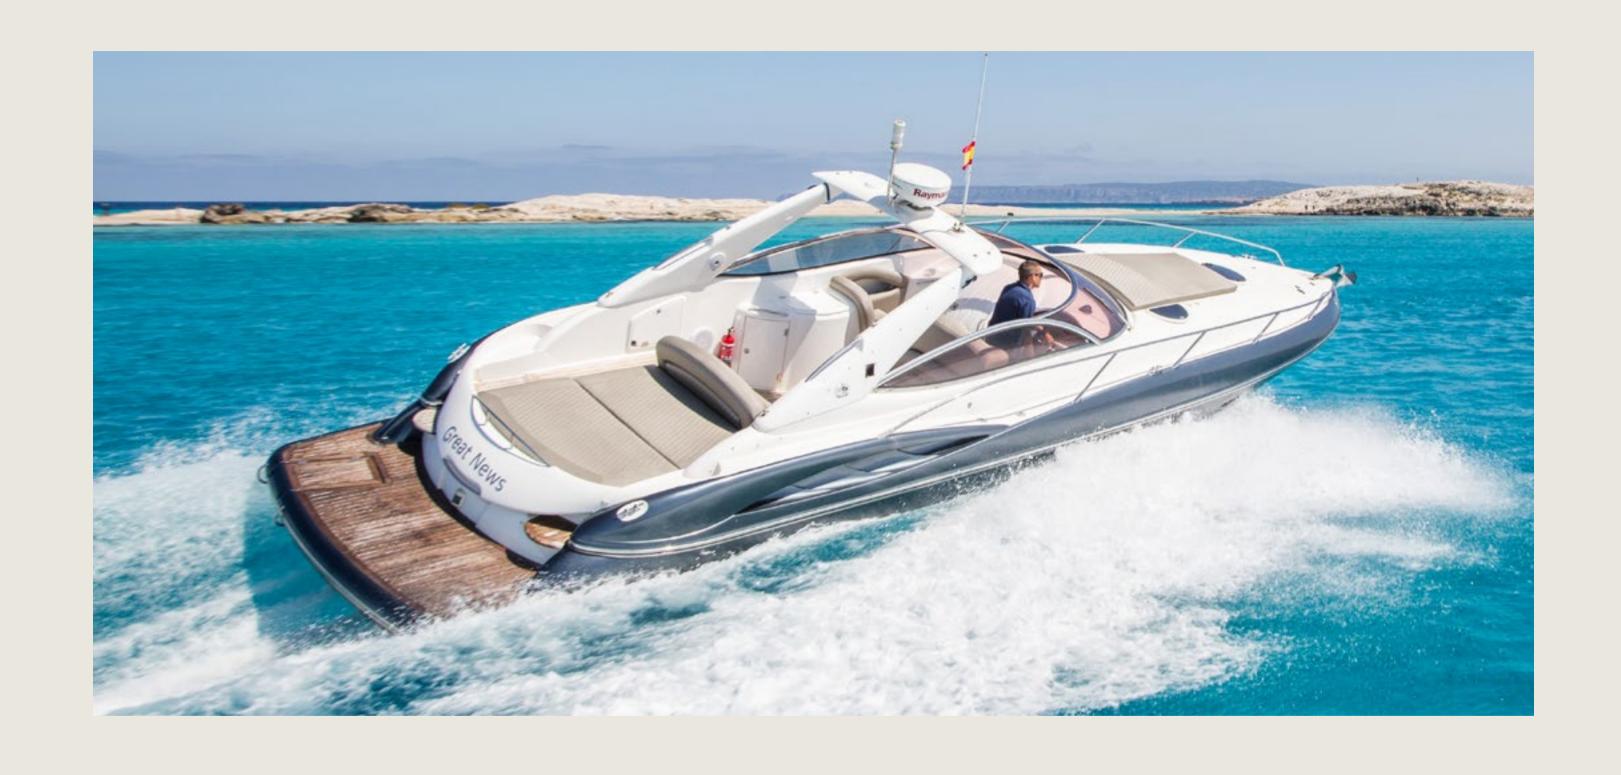

# SUNSEEKER SUPERHAWK 40 GREAT NEWS

Mooring License N° 8 + Skipper

1 open plan

13,0 m / 3,3 m

110 L/h

32 knots

Sunshade, front and back sunbeds, exterior sitting area, bluetooth music connection, no A/C

Captain, insurance, towels, complimentary drinks (water, ice, 18 soft drinks, 14 beers, 1 white wine, 1 rosé, 2 cava), snacks, paddle boards, snorkeling equipment