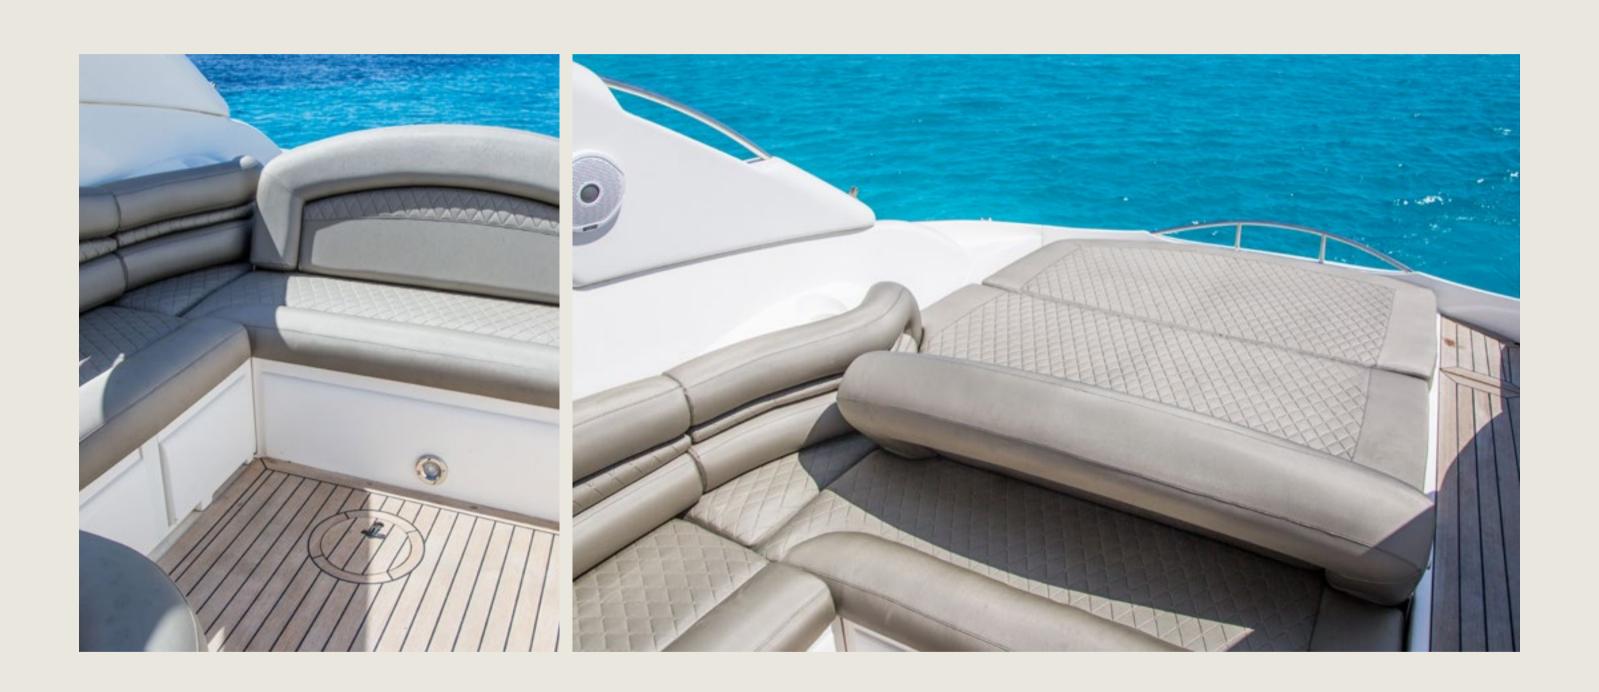

Mooring License N° 8 + Skipper

1 open plan

13,0 m / 3,3 m

110 L/h

32 knots

Sunshade, front and back sunbeds, exterior sitting area, bluetooth music connection, no A/C

Captain, insurance, towels, complimentary drinks (water, ice, 18 soft drinks, 14 beers, 1 white wine, 1 rosé, 2 cava), snacks, paddle boards, snorkeling equipment