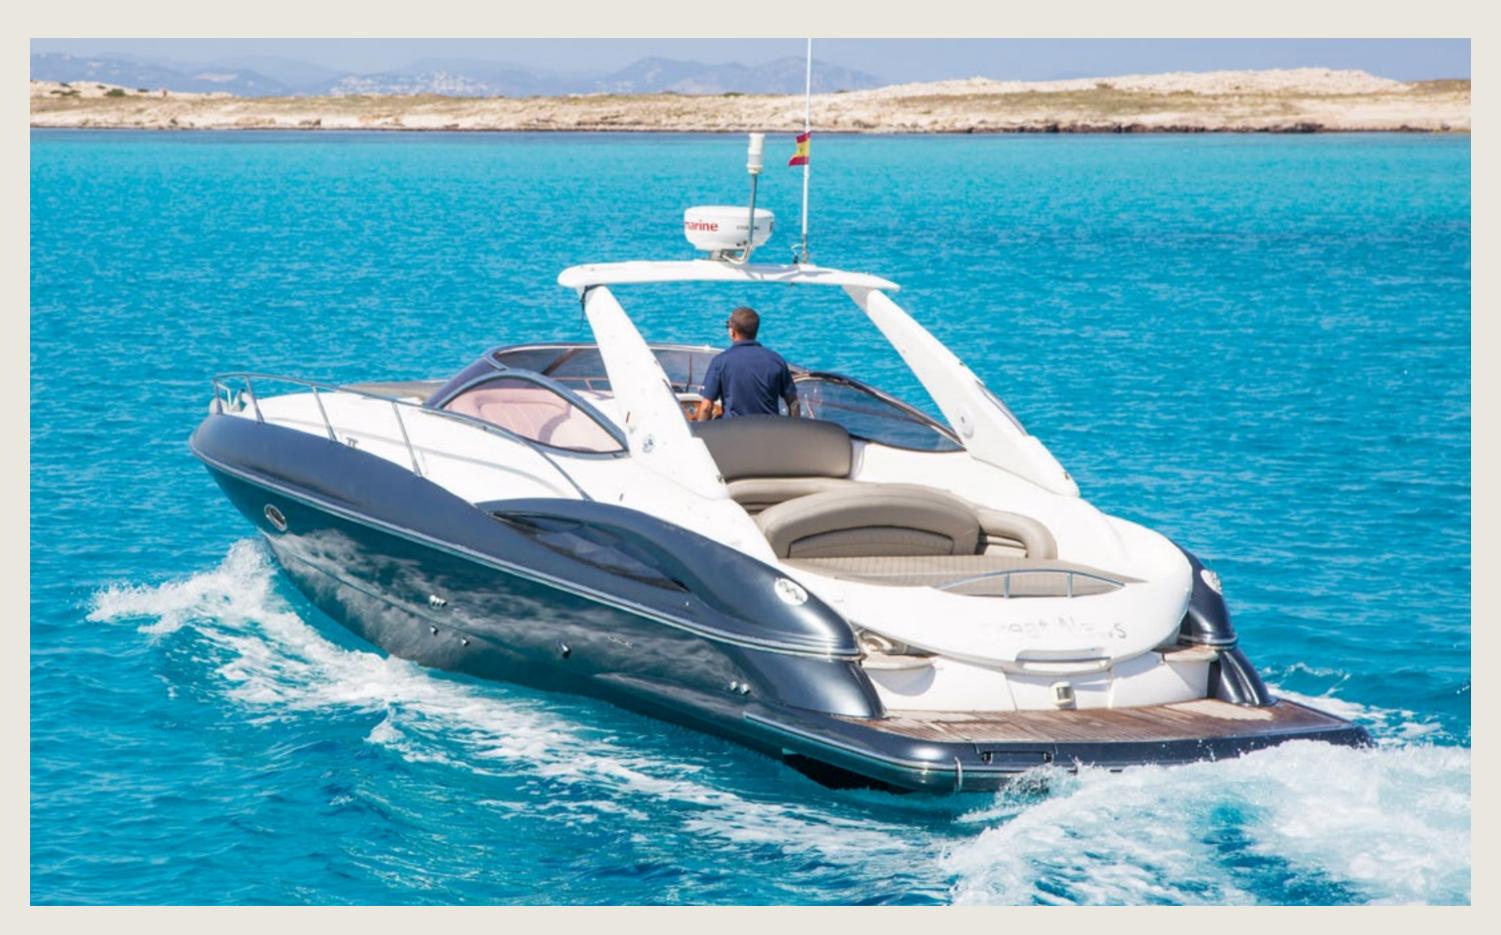

# SUNSEEKER SUPERHAWK 40 GREAT NEWS

Mooring License N° 8 + Skipper

1 open plan

13,0 m / 3,3 m

110 L/h

32 knots

Sunshade, front and back sunbeds, exterior sitting area, bluetooth music connection, no A/C

Captain, insurance, towels, complimentary drinks (water, ice, 18 soft drinks, 14 beers, 1 white wine, 1 rosé, 2 cava), snacks, paddle boards, snorkeling equipment