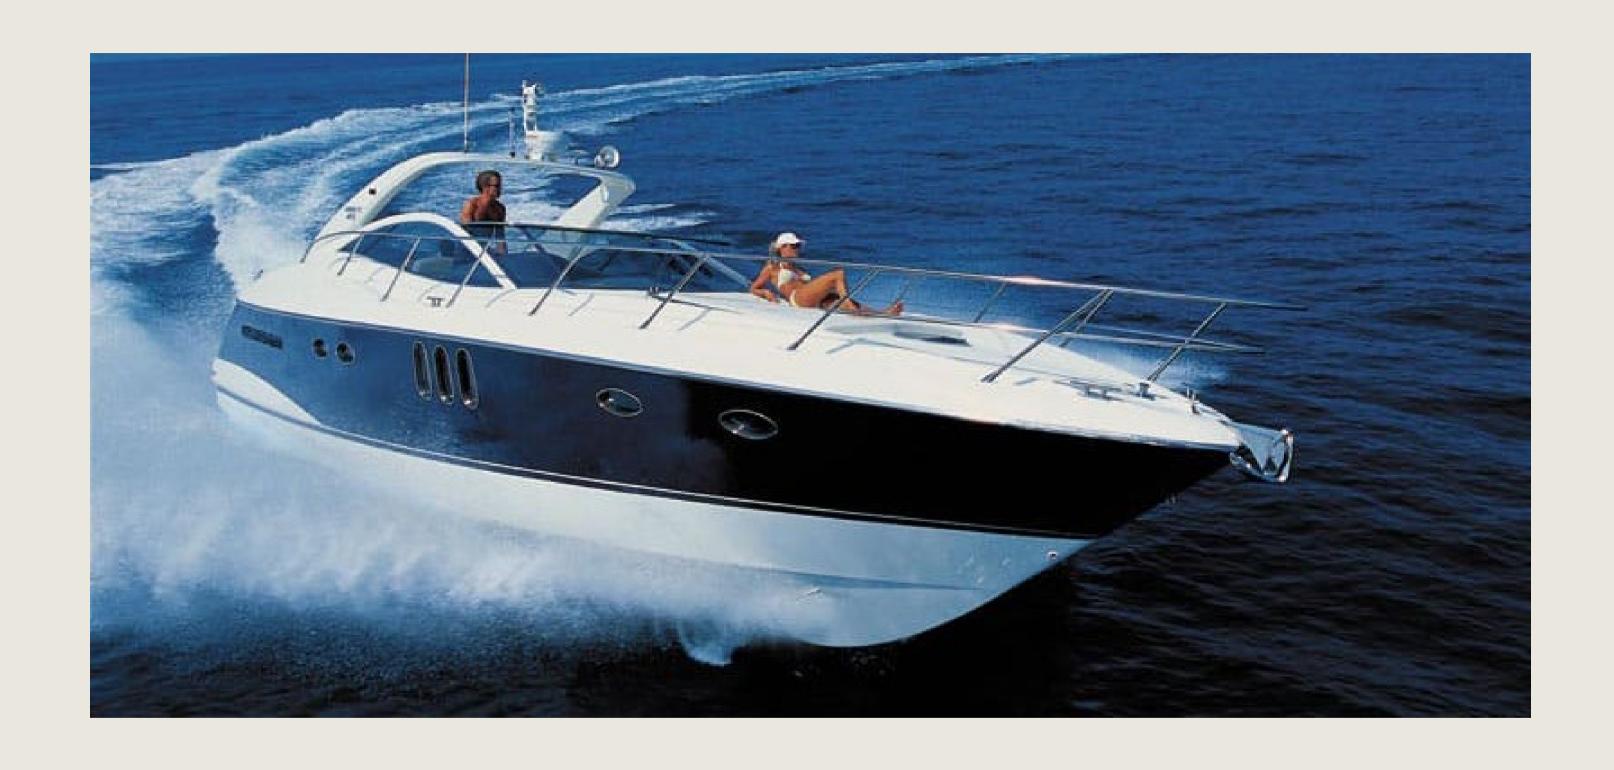

### SPECS

Capacity
Cabins
Length / Beam
Fuel Cons
Cruising speed
General

Included

Mooring License N° 11 + Skipper 1 double, 1 twin 14,0 m / 4,0 m 120 L/h

27 knots

Sunshade, front and back sunbeds, interior and exterior sitting area, bluetooth music connection, no A/C